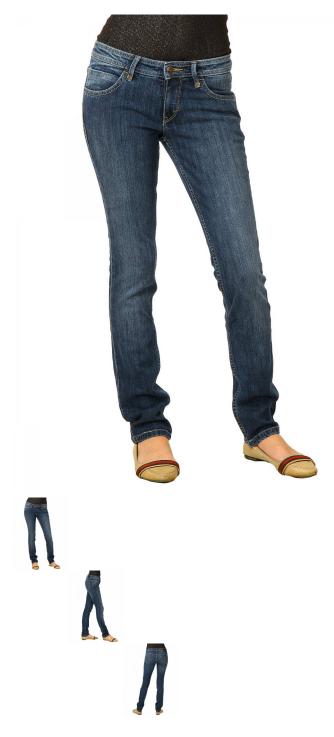

#### Composition

Dark blue skinny jeans made of cotton blend fabric, has two insert pockets on the front side, two patch pockets on the back with thread detailing, brand patch appliqued on the waistband at the back and metal zipper and button closure

# Mid-rise, skinny fit

If you're a denim person, these dark blue skinny jeans from lee will delight you. Mid-rise, with a great skinny fit, you might not want to take them off once you pull them on! Perfect companion for your t-shirts and sexy tops.

## Model statistics

- The model wears jeans of length 38.5"
- Height: 5.9'; Waist: 26.5"